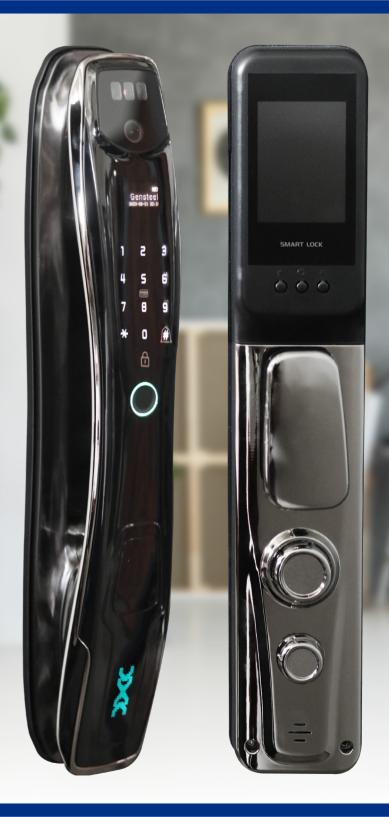

### Smart Lock III

CODE: SM03

#### **Features**

- · 3 RFID cards
- · WiFi wireless connection
- · Registration and consultation of events
- · 5000mA rechargeable battery
- · Illuminated touch panel
- · Camera and screen with video intercom function
- · Notification bell and timed photography real

#### **Advantages**