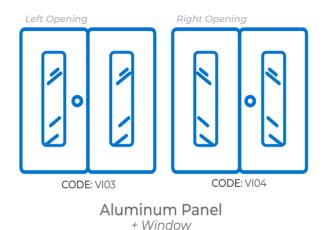

#### Door Size **72" by 96"**

Aluminum Panel Closed

Aluminum Panel + Window

Aluminum Panel + Window with Pattern

#### **Opening Interior**