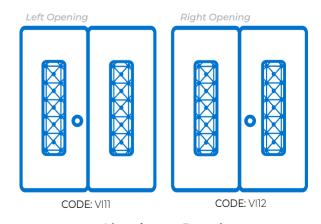

#### Colors







**Aluminum Panel Pine** 



Aluminum Panel Green Teak

# Virginia Aluminum Panel Door

#### Door Size **72" by 80"**







+ Window with Pattern

#### Door Size **72" by 96"**



Aluminum Panel Closed



Aluminum Panel + Window



Aluminum Panel + Window with Pattern

### Features







Steel Handle



Steel Frame With Baked Paint



**High Perfomance** Finishing

#### **Protections**

**High Security** 



**Thermal** 



Sound Proof



#### **Opening Interior**





### Steel Pattern



# Smart Lock Basic

#### **Features**

- Characteristics
- · RFID cards
- WiFi wireless connection
- · Registration and consultation of events
- · Battery monitoring from the App
- · Works with double A batteries
- ·1 set of manual keys
- · Illuminated touch panel

#### **Advantages**





Digital Display







Entry / Exit



#### **Unlock Modes**





Fingerprint











Powered by tuya"



Download the app in IOS / Android





## Smart Lock I

#### **Features**

- · 3 RFID cards
- · WiFi wireless connection
- · Registrat