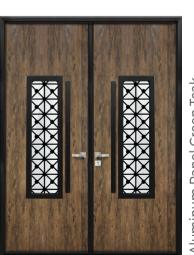

#### Colors







**Aluminum Panel Pine** 



Aluminum Panel Green Teak

# Virginia Aluminum Panel Door

#### Door Size **72" by 80"**







+ Window with Pattern

#### Door Size **72" by 96"**



Aluminum Panel Closed



Aluminum Panel + Window



Aluminum Panel + Window with Pattern

### Features







Steel Handle



Steel Frame With Baked Paint



**High Perfomance** Finishing

#### **Protections**

**High Security** 



**Thermal** 



Sound Proof



#### **Opening Interior**





### Steel Pattern



# Smart Lock Basic

#### **Features**

- Characteristics
- · RFID cards
- WiFi wireless connection
- · Registration and consultation of events
- · Battery monitoring from the App
- · Works with double A batteries
- ·1 set of manual keys
- · Illuminated touch panel

#### **Advantages**





Digital Display







Entry / Exit