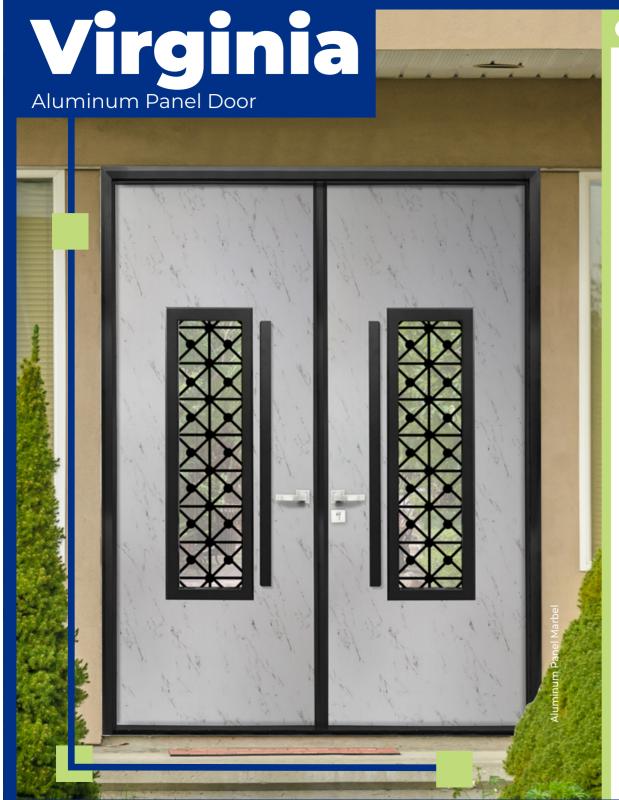

# Virginia Aluminum Panel Door

#### Door Size **72" by 80"**

+ Window with Pattern

#### Door Size **72" by 96"**

Aluminum Panel Closed

Aluminum Panel + Window

Aluminum Panel + Window with Pattern

### Features

Steel Handle

Steel Frame With Baked Paint

**High Perfomance** Finishing

#### **Protections**

**High Security** 

**Thermal** 

Sound Proof

#### **Opening Interior**

### Steel Pattern