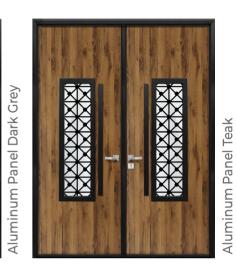

#### Colors







**Aluminum Panel Pine** 



Aluminum Panel Green Teak

# Virginia Aluminum Panel Door

#### Door Size **72" by 80"**







+ Window with Pattern

#### Door Size **72" by 96"**



Aluminum Panel Closed



Aluminum Panel + Window



Aluminum Panel + Window with Pattern

### Features







Steel Handle



Steel Frame With Baked Paint



**High Perfomance** Finishing

#### **Protections**

**High Security** 



**Thermal** 



Sound Proof



#### **Opening Interior**





### Steel Pattern



# Smart Lock Basic

#### **Features**

- Characteristics
- · RFID cards
- WiFi wireless connection
- · Registration and consultation of events
- · Battery monitoring from the App
- · Works with double A batteries
- ·1 set of manual keys
- · Illuminated touch panel

#### **Advantages**





Digital Dis