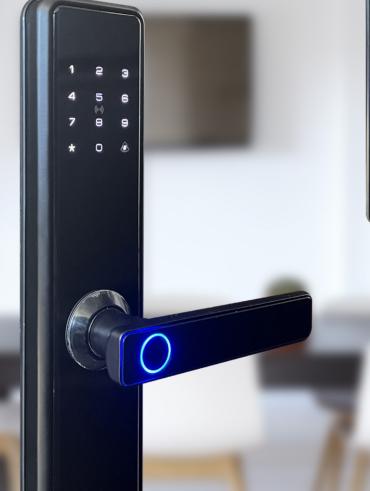

# Smart Lock Basic

#### **Features**

- Characteristics
- · RFID cards
- WiFi wireless connection
- · Registration and consultation of events
- · Battery monitoring from the App
- · Works with double A batteries
- ·1 set of manual keys
- · Illuminated touch panel

#### **Advantages**

Digital Display

Entry / Exit

#### **Unlock Modes**

Fingerprint

Powered by tuya"

Download the app in IOS / Android