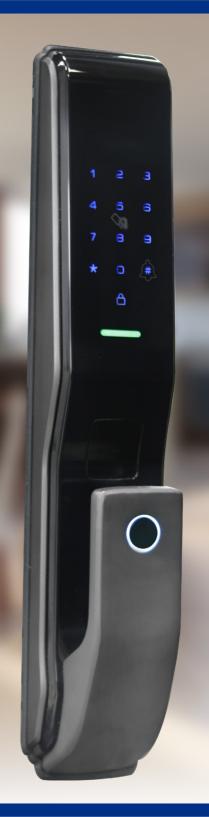

## Smart Lock I

#### **Features**

- · 3 RFID cards
- · WiFi wireless connection
- · Registration and consultation of events
- · 5000mA rechargeable battery
- · Illuminated touch panel

#### **Advantages**

#### **Unlock Modes**

Powered by

Download the app in IOS / Android