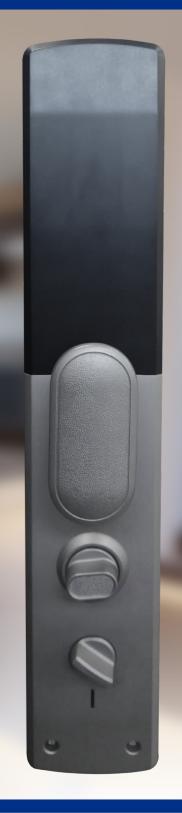

### Smart Lock III

CODE: SM03

#### **Features**

- · 3 RFID cards
- · WiFi wireless connection
- · Registration and consultation of events
- · 5000mA rechargeable battery
- · Illuminated touch panel
- · Camera and screen with video intercom function
- · Notification bell and timed photography real

#### **Advantages**

#### **Unlock Modes**

Download the app in IOS / Android

Powered by

Available on the iPhone