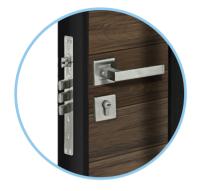

### Features

Steel Handle

Steel Frame With Baked Paint

**High Perfomance** Finishing