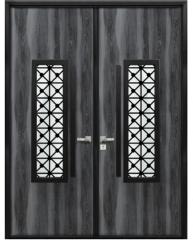

#### Colors







**Aluminum Panel Pine** 



Aluminum Panel Green Teak

# Virginia Aluminum Panel Door

#### Door Size **72" by 80"**







+ Window with Pattern

#### Door Size **72" by 96"**



Aluminum Panel Closed



Aluminum Panel + Window



Aluminum Panel + Window with Pattern

### Features







Steel Handle



Steel Frame With Baked Paint



**High Perfomance** Finishing

#### **Protections**

**High Security** 



**Thermal** 



Sound Proof



#### **Opening Interior**





### Steel Pattern



# Smart Lock Basic

#### **Features**

- Characteristics
- · RFID cards
- WiFi wireless connection
- · Registration and consultation of events
- · Battery monitoring from the App
- · Works with double A batteries
- ·1 set of manual keys
- · Illuminated touch panel

#### **Advantages**





Digital D