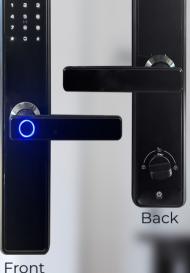

# Smart Lock Basic

#### **Features**

- Characteristics
- · RFID cards
- WiFi wireless connection
- · Registration and consultation of events
- · Battery monitoring from the App
- · Works with double A batteries
- ·1 set of manual keys
- · Illuminated touch panel

#### **Advantages**

Digital Display

Entry / Exit

#### **Unlock Modes**

Fingerprint

Powered by tuya"

Download the app in IOS / Android