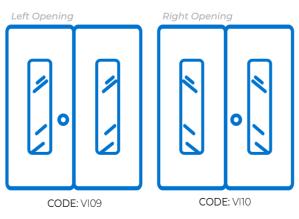

#### Colors







**Aluminum Panel Pine** 



Aluminum Panel Green Teak

# Virginia Aluminum Panel Door

#### Door Size **72" by 80"**







+ Window with Pattern

#### Door Size **72" by 96"**



Aluminum Panel Closed



Aluminum Panel + Window



Aluminum Panel + Window with Pattern

### Features







Steel Handle



Steel Frame With Baked Paint



**High Perfomance** Finishing

#### **Protections**

**High Security** 



**Thermal** 



Sound Proof



#### **Opening Interior**





### Steel Pattern



# Smart Lock Basic

#### **Features**

- Characteristics
- · RFID cards
- WiFi wireless connection
- · Registration and consultation of events
- · Battery monitoring from the App
- · Works with double A batteries
- ·1 set of manual keys
- · Illuminated touch panel

#### **Advantages**





Digital Display







Entry / Exit



#### **Unlock Modes**





Fingerprint











Powered by tuya"



Download the app in IOS / Android





## Smart Lock I

#### **Features**

- · 3 RFID cards
- · WiFi wirele