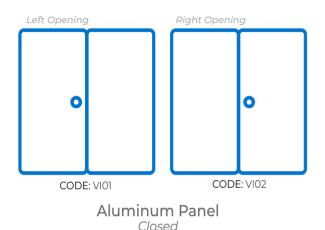

#### Door Size **72" by 96"**

Aluminum Panel Closed

Aluminum Panel + Window

Aluminum Panel + Window with Pattern

#### **Opening Interior**