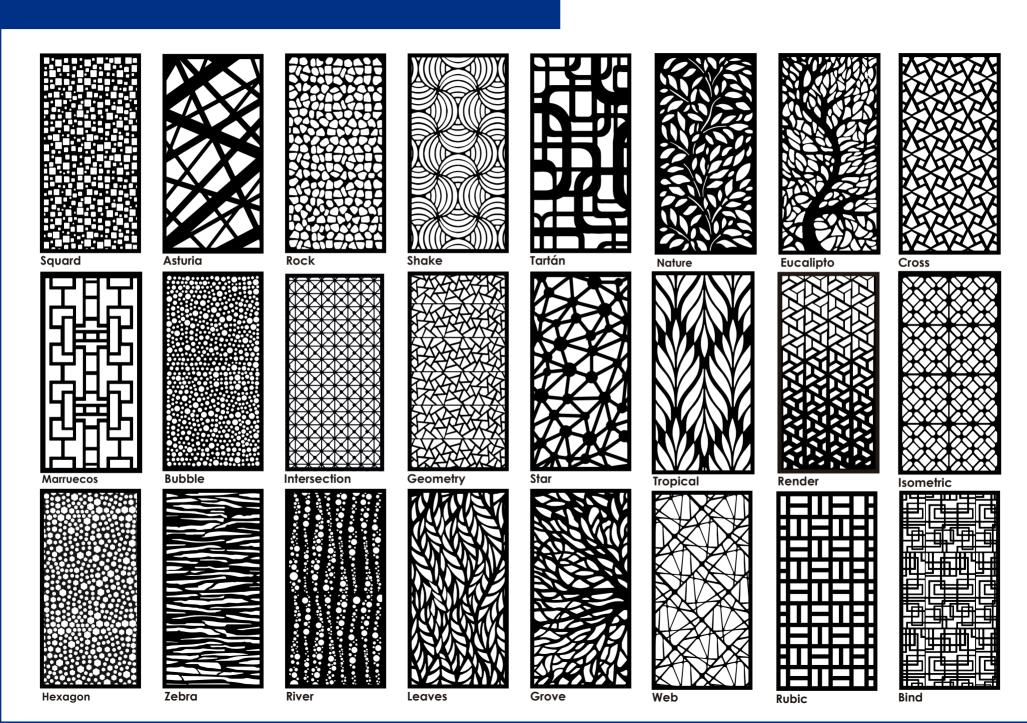

#### Colors







**Aluminum Panel Pine** 



Aluminum Panel Green Teak

# Virginia Aluminum Panel Door

#### Door Size **72" by 80"**







+ Window with Pattern

#### Door Size **72" by 96"**



Aluminum Panel Closed



Aluminum Panel + Window



Aluminum Panel + Window with Pattern

### Features







Steel Handle



Steel Frame With Baked Paint



**High Perfomance** Finishing

#### **Protections**

**High Security** 



**Thermal** 



Sound Proof



#### **Opening Interior**





### Steel Pattern



# Smart Lock Basic

#### **Features**

- Characteristics
- · RFID cards
- WiFi wireless connection
- · Registration and consultation of events
- · Battery monitoring from the App
- · Works with double A batteries
- ·1 set of manual keys
- · Illuminated touch panel

#### **Advantages**





Digital Display







Entry / Exit



#### **Unlock Modes**





Fingerprint











Powered by tuya"



Download the app in IOS / Android





## Smart Lock I

#### **Features**

- · 3 RFID cards
- · WiFi wireless connection
- · Registration and consultation of events
- · 5000mA rechargeable battery
- · Illuminated touch panel

#### **Advantages**

















#### **Unlock Modes**













Powered by



Download the app in IOS / Android









### Smart Lock III

CODE: SM03

#### **Feat