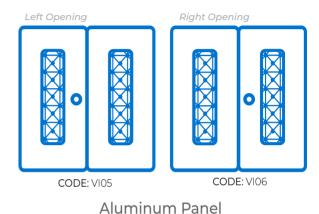

#### Colors







**Aluminum Panel Pine** 



Aluminum Panel Green Teak

# Virginia Aluminum Panel Door

#### Door Size **72" by 80"**







+ Window with Pattern

#### Door Size **72" by 96"**



Aluminum Panel Closed



Aluminum Panel + Window



Aluminum Panel + Window with Pattern

### Features







Steel Handle



Steel Frame With Baked Paint



**High Perfomance** Finishing

#### **Protections**

**High Security** 



**Thermal** 



Sound Proof



#### **Opening Interior**





### Steel Pattern



# Smart Lock Basic

#### **Features**

- Characteristics
- · RFID cards
- WiFi wireless connection
- · Registration and consultation of events
- · Battery monitoring from the App
- · Works with double A batteries
- ·1 set of manual keys
- · Illuminated touch panel

#### **Advantages**





Digital Display







Entry / Exit



#### **Unlock Modes**





Fingerprint











Powered by tuya"



Download the app in IOS /