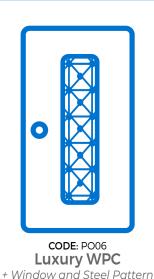

# Portland

**Luxury WPC Door** 

#### Colors

Luxury WPC Pine

Luxury WPC Dark Grey

**Door Size:** 

Minimum Width 48"

Maximum Width 72" Maximum Height 120"

### Steel Pattern