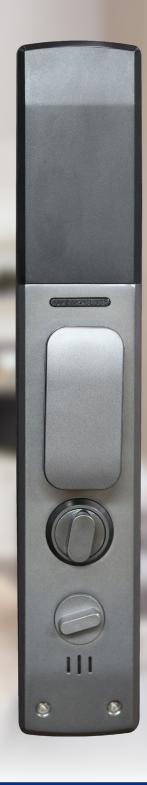

## Smart Lock II

#### **Features**

- 3 RFID cards
- · WiFi wireless connection
- Registration and consultation of events
- · Battery monitoring from the App
- · 5000mA rechargeable battery
- 1 set of manual keys
- · Illuminated touch panel

#### **Advantages**

Entry / Exit

#### **Unlock Modes**

Download the app in IOS / Android