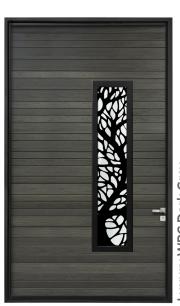

# Portland

**Luxury WPC Door** 

#### Colors

Luxury WPC Pine

Luxury WPC Dark Grey

**Door Size:** 

Minimum Width 48"

Maximum Width 72" Maximum Height 120"