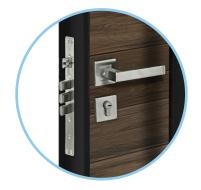

### Features

**Steel Handle** 

Steel Frame With Baked Paint

High Perfomance Finishing