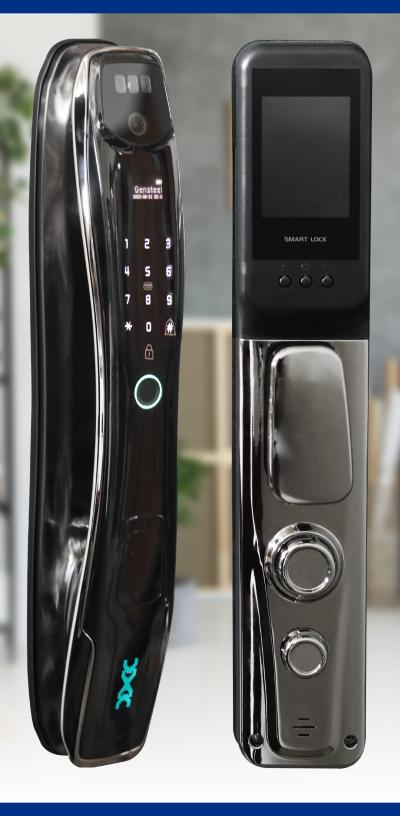

### Smart Lock III

#### **Features**

- 3 RFID cards
- · WiFi wireless connection
- · Registration and consultation of events
- · 5000mA rechargeable battery
- · Illuminated touch panel
- · Camera and screen with video intercom function
- · Notification bell and timed photography real

#### **Advantages**

Entry / Exit

Recognition

#### **Unlock Modes**

Download the app in IOS / Android