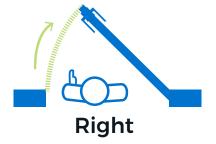

#### Colors









Luxury WPC Pine



Luxury WPC Dark Grey



**Door Size:** 

Minimum Width 48"

Maximum Width 72" Maximum Height 120"

# Portland

**Luxury WPC Door** 

### Door Size *Custom* Pivot > 48" by 96" Left Opening







Right Opening







### Features







**Steel Handle** 



Steel Frame With Baked Paint



High Perfomance Finishing

#### **Protections**

**High Security** 



**Thermal** 



**Auditory** 



### **Opening Interior**





### Steel Pattern



## Smart Lock Basic

#### **Features**

- Characteristics
- RFID cards
- · WiFi wireless connection
- Registration and consultation of events
- Battery monitoring from the App
- · Works with double A batteries
- 1 set of manual keys
- · Illuminated touch panel

#### **Advantages**



Entry / Exit



#### **Unlock Modes**













Back

Google play

## Smart Lock II

#### **Features**

- 3 RFID cards
- · WiFi wireless connection
- Registration and consultation of events
- · Battery monitoring from the App
- · 5000mA rechargeable battery
- 1 set of manual keys
- · Illuminated touch panel

#### **Advantages**







Entry / Exit





#### **Unlock Modes**

















Download the app in IOS / Android









### Smart Lock III

#### **Features**

- 3 RFID ca