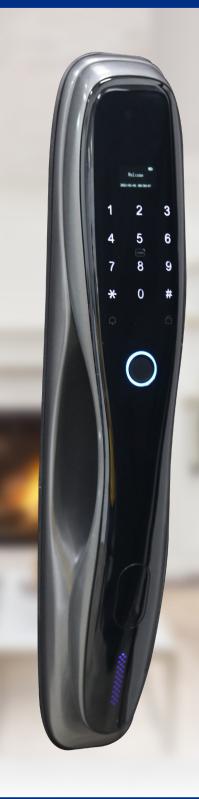

## Smart Lock II

#### **Features**

- 3 RFID cards
- · WiFi wireless connection
- Registration and consultation of events
- · Battery monitoring from the App
- · 5000mA rechargeable battery
- 1 set of manual keys
- · Illuminated touch panel

#### **Advantages**

Entry / Exit

#### **Unlock Modes**

Download the app in IOS / Android