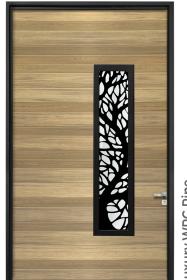

# Portland

**Luxury WPC Door** 

#### Colors

Luxury WPC Pine

Luxury WPC Dark Grey

**Door Size:** 

Minimum Width 48"

Maximum Width 72" Maximum Height 120"