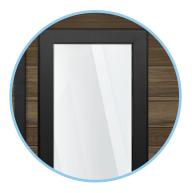

# Portland

**Luxury WPC Door** 

#### Colors

Luxury WPC Pine

Luxury WPC Dark Grey

**Door Size:** 

Minimum Width 48"

Maximum Width 72" Maximum Height 120"