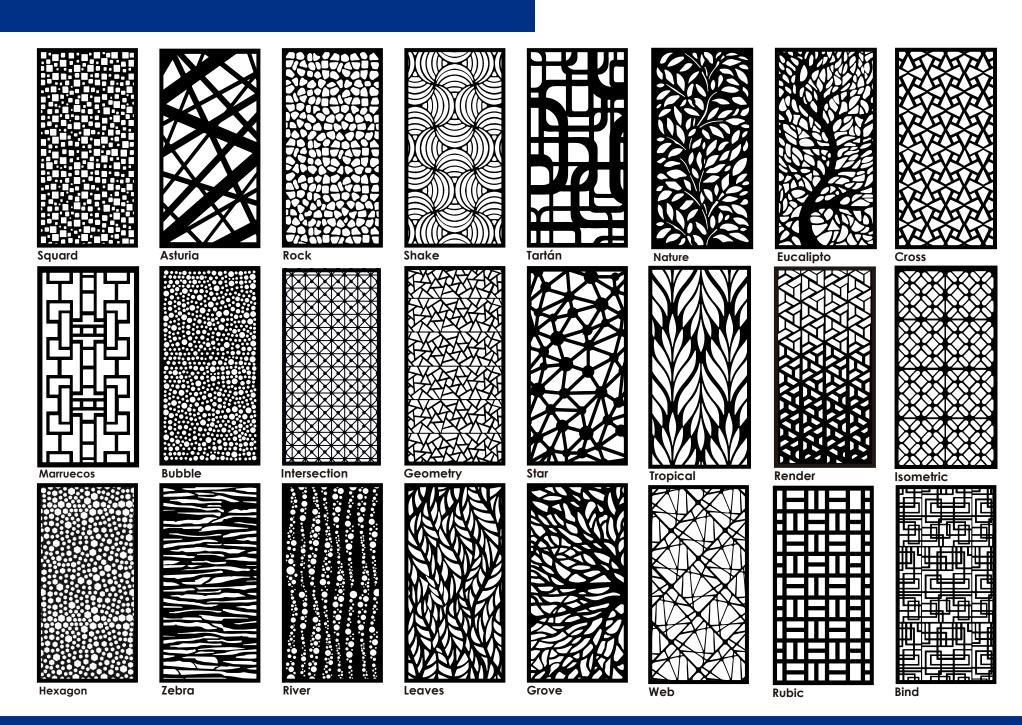

#### Colors









Luxury WPC Pine



Luxury WPC Dark Grey



**Door Size:** 

Minimum Width 48"

Maximum Width 72" Maximum Height 120"

# Portland

**Luxury WPC Door** 

### Door Size *Custom* Pivot > 48" by 96" Left Opening







Right Opening







### Features







**Steel Handle** 



Steel Frame With Baked Paint



High Perfomance Finishing

#### **Protections**

**High Security** 



**Thermal** 



**Auditory** 



### **Opening Interior**





### Steel Pattern



## Smart Lock Basic

#### **Features**

- Characteristics
- RFID cards
- · WiFi wireless connection
- Registration and consultation of events
- Battery monitoring from the App
- · Works with double A batteries
- 1 set of manual keys
- · Illuminated touch panel

#### **Advantages**



Entry / Exit



#### **Unlock Modes**













Back

Google play

## Smart Lock II

#### **Features**

- 3 RFID cards
- · WiFi wireless connection
- Registration and consultation of events
- · Battery monitoring from the App
- · 5000mA rechargeable battery
- 1 set of manual keys
- · Illuminated touch panel

#### **Advantages**







Entry / Exit





#### **Unlock Modes**

















Download the app in IOS / Android









### Smart Lock III

#### **Features**

- 3 RFID cards
- · WiFi wireless c