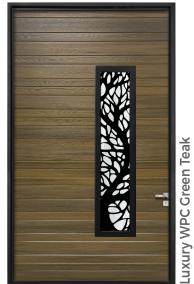

# Portland

**Luxury WPC Door** 

#### Colors

Luxury WPC Pine

Luxury WPC Dark Grey

**Door Size:** 

Minimum Width 48"

Maximum Width 72" Maximum Height 120"