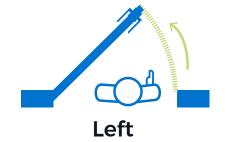

#### Colors









Luxury WPC Pine



Luxury WPC Dark Grey



**Door Size:** 

Minimum Width 48"

Maximum Width 72" Maximum Height 120"

# Portland

**Luxury WPC Door** 

### Door Size *Custom* Pivot > 48" by 96" Left Opening







Right Opening







### Features







**Steel Handle** 



Steel Frame With Baked Paint



High Perfomance Finishing

#### **Protections**

**High Security** 



**Thermal** 



**Auditory** 



### **Opening Interior**





### Steel Pattern



## Smart Lock Basic

#### **Features**

- Characteristics
- RFID cards
- · WiFi wireless connection
- Registration and consultation of events
- Battery monitoring from the App
- · Works with double A batteries
- 1 set of manual keys
- · Illuminated touch panel

#### **Advantages**



Entry / Exit



#### **Unlock Modes**













Back

Google play

## Smart Lock II

#### **Features**

- 3 RFID cards
- · WiFi wireless connection
- Registration and consultation of events
- · Battery monitoring from the App
- · 5000mA rechargeable battery
- 1 set of manual keys
- · Illuminated touch panel

#### **Advantages**







Entry / Exit





#### **Unlock Modes**

















Download the app in IOS / Android









### Smart Lock III

#### **Features**

- 3 RFID card