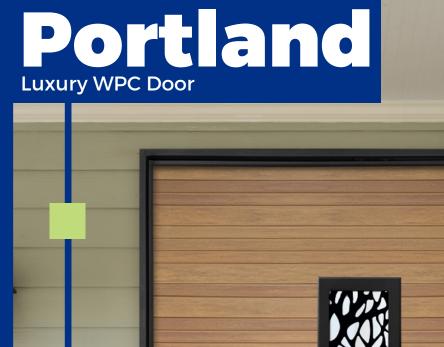

# Portland

**Luxury WPC Door** 

#### Colors

Luxury WPC Pine

Luxury WPC Dark Grey

**Door Size:** 

Minimum Width 48"

Maximum Width 72" Maximum Height 120"