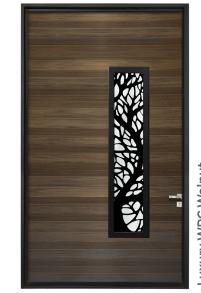

# Portland

**Luxury WPC Door** 

#### Colors

Luxury WPC Pine

Luxury WPC Dark Grey

**Door Size:** 

Minimum Width 48"

Maximum Width 72" Maximum Height 120"