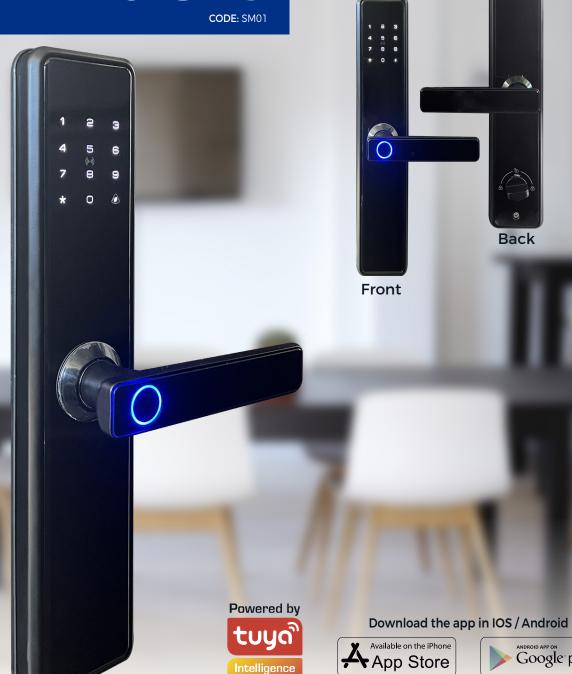

## Smart Lock Basic

#### **Features**

- Characteristics
- RFID cards
- · WiFi wireless connection
- Registration and consultation of events
- Battery monitoring from the App
- · Works with double A batteries
- 1 set of manual keys
- · Illuminated touch panel

#### **Advantages**

Entry / Exit

#### **Unlock Modes**

Back

Google play