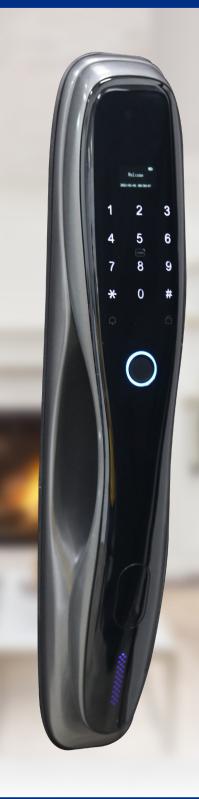

# Smart Lock II

#### **Features**

- 3 RFID cards
- · WiFi wireless connection
- Registration and consultation of events
- · Battery monitoring from the App
- · 5000mA rechargeable battery
- 1 set of manual keys
- · Illuminated touch panel

### **Advantages**

Entry / Exit

### **Unlock Modes**

Download the app in IOS / Android