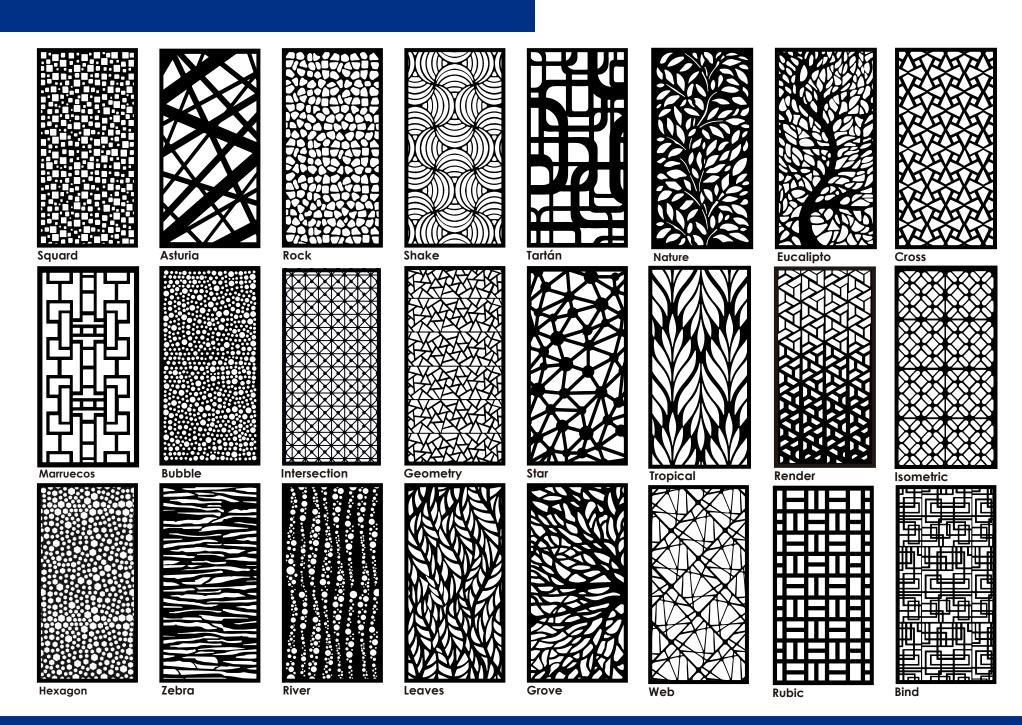

Pattern

+ Fixed





CODE: OK45



Aluminum Panel Tall Window With Pattern + Fixed Pattern

## Oklahoma

Aluminum Panel Door

### Door Size 36" by 80" Right Opening

### Door Size **36"** by **96"**









**Aluminum Panel** 

Window + Fixed







CODE: OK20 CODE: OK19 **Aluminum Panel** Window With Pattern + Fixed



CODE: OK24 CODE: OK23 **Aluminum Panel** Window With Pattern + Fixed Pattern











Aluminum Panel Tall Closed + Fixed Pattern





Aluminum Panel Tall Window + Fixed Pattern





CODE: OK47 Aluminum Panel Tall Window With Pattern + Fixed Pattern

## Features







**Steel Handle** 



Steel Frame With Baked Paint



High Perfomance Finishing

### **Protections**

**High Security** 



**Thermal** 



**Auditory** 



### **Opening Interior**





## Steel Pattern



# Smart Lock Basic

#### **Features**

- Characteristics
- RFID cards
- · WiFi wireless connection
- Registration and consultation of events
- Battery monitoring from the App
- · Works with double A batteries
- 1 set of manual keys
- · Illuminated touch panel

### **Advantages**



Entry / Exit



#### **Unlock Modes**













Back

Google play

# Smart Lock II

#### **Features**

- 3 RFID cards
- · WiFi wireless connection
- Registration and consultation of events
- · Battery monitoring from the App
- · 5000mA rechargeable battery
- 1 set of manual keys
- · Illuminated touch panel

### **Advantages**







Entry / Exit





### **Unlock Modes**

















Download the app in IOS / Android









## Smart Lock III

#### **Features**

- 3 RFID cards
- · WiFi wireless connect