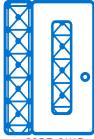

Aluminum Panel Tall Closed + Fixed Pattern

Aluminum Panel Tall Window + Fixed Pattern

CODE: OK47 Aluminum Panel Tall Window With Pattern + Fixed Pattern