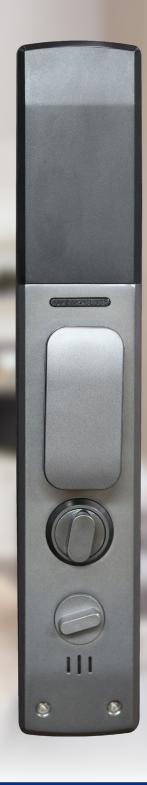

# Smart Lock II

#### **Features**

- 3 RFID cards
- · WiFi wireless connection
- Registration and consultation of events
- · Battery monitoring from the App
- · 5000mA rechargeable battery
- 1 set of manual keys
- · Illuminated touch panel

### **Advantages**

Entry / Exit

### **Unlock Modes**

Download the app in IOS / Android