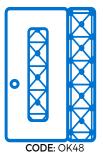

### Door Size 36" by 80" Left Opening

## Door Size 36" by 96"

CODE: OK02 **Aluminum Panel** 

Closed + Fixed

**Aluminum Panel** Closed + Fixed Pattern

CODE: OK09 **Aluminum Panel** Window + Fixed

+ Fixed Pattern

CODE: OK13 CODE: OK14 **Aluminum Panel** Window + Fixed Pattern