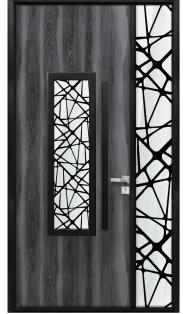

## Oklahoma

Aluminum Panel Door

### Door Size 36" by 80" Right Opening

### Door Size **36"** by **96"**

**Aluminum Panel** 

Window + Fixed

CODE: OK20 CODE: OK19 **Aluminum Panel** Window With Pattern + Fixed

CODE: OK24 CODE: OK23 **Aluminum Panel** Window With Pattern + Fixed Pattern