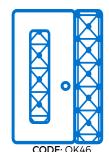

CODE: OK18 CODE: OK17 **Aluminum Panel** Window With Pattern + Fixed

Aluminum Panel Tall Window With Pattern

+ Fixed

CODE: OK45

Aluminum Panel Tall Window With Pattern + Fixed Pattern