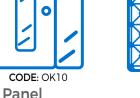

## Door Size 36" by 96"

CODE: OK02 **Aluminum Panel** 

Closed + Fixed

**Aluminum Panel** Closed + Fixed Pattern

CODE: OK09 **Aluminum Panel** Window + Fixed

+ Fixed Pattern

CODE: OK13 CODE: OK14 **Aluminum Panel** Window + Fixed Pattern