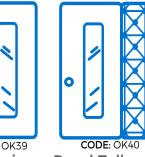

CODE: OK22 CODE: OK21 **Aluminum Panel** Window With Pattern

Aluminum Panel Tall Closed + Fixed

Aluminum Panel Tall Closed + Fixed Pattern

Aluminum Panel Tall Window + Fixed

CODE: OK37

Aluminum Panel Tall Window + Fixed Pattern

CODE: OK18 CODE: OK17 **Aluminum Panel** Window With Pattern + Fixed

Aluminum Panel Tall Window With Pattern

+ Fixed

CODE: OK45

Aluminum Panel Tall Window With Pattern + Fixed Pattern

### Door Size **36"** by **96"**

**Aluminum Panel** 

Window + Fixed

CODE: OK20 CODE: OK19 **Aluminum Panel** Window With Pattern + Fixed

CODE: OK24 CODE: OK23 **Aluminum Panel** Window With Pattern + Fixed Pattern