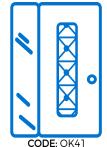

CODE: OK22 CODE: OK21 **Aluminum Panel** Window With Pattern

Aluminum Panel Tall Closed + Fixed

Aluminum Panel Tall Closed + Fixed Pattern

Aluminum Panel Tall Window + Fixed

CODE: OK37

Aluminum Panel Tall Window + Fixed Pattern

CODE: OK18 CODE: OK17 **Aluminum Panel** Window With Pattern + Fixed

Aluminum Panel Tall Window With Pattern

+ Fixed

CODE: OK45

Aluminum Panel Tall Window With Pattern + Fixed Pattern