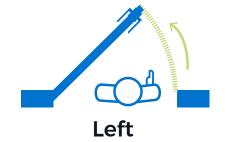

nel Tall Window With Pattern

+ Fixed





CODE: OK45



Aluminum Panel Tall Window With Pattern + Fixed Pattern

## Oklahoma

Aluminum Panel Door

### Door Size 36" by 80" Right Opening

### Door Size **36"** by **96"**









**Aluminum Panel** 

Window + Fixed







CODE: OK20 CODE: OK19 **Aluminum Panel** Window With Pattern + Fixed



CODE: OK24 CODE: OK23 **Aluminum Panel** Window With Pattern + Fixed Pattern











Aluminum Panel Tall Closed + Fixed Pattern





Aluminum Panel Tall Window + Fixed Pattern





CODE: OK47 Aluminum Panel Tall Window With Pattern + Fixed Pattern

## Features







**Steel Handle** 



Steel Frame With Baked Paint



High Perfomance Finishing

### **Protections**

**High Security** 



**Thermal** 



**Auditory** 



### **Opening Interior**





## Steel Pattern



# Smart Lock Basic

#### **Features**

- Characteristics
- RFID cards
- · WiFi wireless connection
- Registration and consultation of events
- Battery monitoring from the App
- · Works with double A batteries
- 1 set of manual keys
- · Illuminated touch panel

### **Advantages**



Entry / Exit



#### **Unlock Modes**













Back

Google play

# Smart Lock II

#### **Features**

- 3 RFID cards
- · WiFi wireless connection
- Registration and consultation of events
- · Battery monitoring from the App
- · 5000mA rechargeable battery
- 1 set of manual keys
- · Illuminated touch panel

### **Advantages**







Entry / Exit





### **Unlock Modes**

















Download the app in IOS / Android









## Smart Lock III

#### **Features**

- 3 RFID cards
- · W