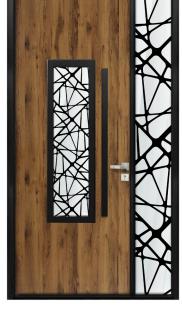

### Door Size 36" by 80" Left Opening

## Door Size 36" by 96"

CODE: OK02 **Aluminum Panel** 

Closed + Fixed

**Aluminum Panel** Closed + Fixed Pattern

CODE: OK09 **Aluminum Panel** Window + Fixed

+ Fixed Pattern

CODE: OK13 CODE: OK14 **Aluminum Panel** Window + Fixed Pattern