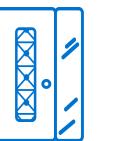

## Door Size 36" by 96"

CODE: OK02 **Aluminum Panel** 

Closed + Fixed

**Aluminum Panel** Closed + Fixed Pattern

CODE: OK09 **Aluminum Panel** Window + Fixed

+ Fixed Pattern

CODE: OK13 CODE: OK14 **Aluminum Panel** Window + Fixed Pattern