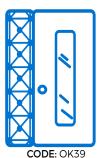

CODE: OK22 CODE: OK21 **Aluminum Panel** Window With Pattern

Aluminum Panel Tall Closed + Fixed

Aluminum Panel Tall Closed + Fixed Pattern

Aluminum Panel Tall Window + Fixed

CODE: OK37

Aluminum Panel Tall Window + Fixed Pattern

CODE: OK18 CODE: OK17 **Aluminum Panel** Window With Pattern + Fixed

Aluminum Panel Tall Window With Pattern

+ Fixed

CODE: OK45

Aluminum Panel Tall Window With Pattern + Fixed Pattern