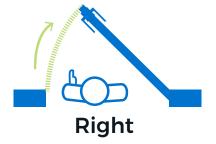

Panel Tall Window With Pattern

+ Fixed





CODE: OK45



Aluminum Panel Tall Window With Pattern + Fixed Pattern

## Oklahoma

Aluminum Panel Door

### Door Size 36" by 80" Right Opening

### Door Size **36"** by **96"**









**Aluminum Panel** 

Window + Fixed







CODE: OK20 CODE: OK19 **Aluminum Panel** Window With Pattern + Fixed



CODE: OK24 CODE: OK23 **Aluminum Panel** Window With Pattern + Fixed Pattern











Aluminum Panel Tall Closed + Fixed Pattern





Aluminum Panel Tall Window + Fixed Pattern





CODE: OK47 Aluminum Panel Tall Window With Pattern + Fixed Pattern

## Features







**Steel Handle** 



Steel Frame With Baked Paint



High Perfomance Finishing

### **Protections**

**High Security** 



**Thermal** 



**Auditory** 



### **Opening Interior**





## Steel Pattern



# Smart Lock Basic

#### **Features**

- Characteristics
- RFID cards
- · WiFi wireless connection
- Registration and consultation of events
- Battery monitoring from the App
- · Works with double A batteries
- 1 set of manual keys
- · Illuminated touch panel

### **Advantages**



Entry / Exit



#### **Unlock Modes**













Back

Google play

# Smart Lock II

#### **Features**

- 3 RFID cards
- · WiFi wireless connection
- Registration and consultation of events
- · Battery monitoring from the App
- · 5000mA rechargeable battery
- 1 set of manual keys
- · Illuminated touch panel

### **Advantages**







Entry / Exit





### **Unlock Modes**

















Download the app in IOS / Android









## Smart Lock III

#### **Features**

- 3 RFID cards
- ·