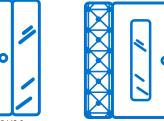

## Door Size 36" by 96"

CODE: OK02 **Aluminum Panel** 

Closed + Fixed

**Aluminum Panel** Closed + Fixed Pattern

CODE: OK09 **Aluminum Panel** Window + Fixed

+ Fixed Pattern

CODE: OK13 CODE: OK14 **Aluminum Panel** Window + Fixed Pattern

### Door Size **36"** by **96"**

**Aluminum Panel** 

Window + Fixed

CODE: OK20 CODE: OK19 **Aluminum Panel** Window With Pattern + Fixed

CODE: OK24 CODE: OK23 **Aluminum Panel** Window With Pattern + Fixed Pattern