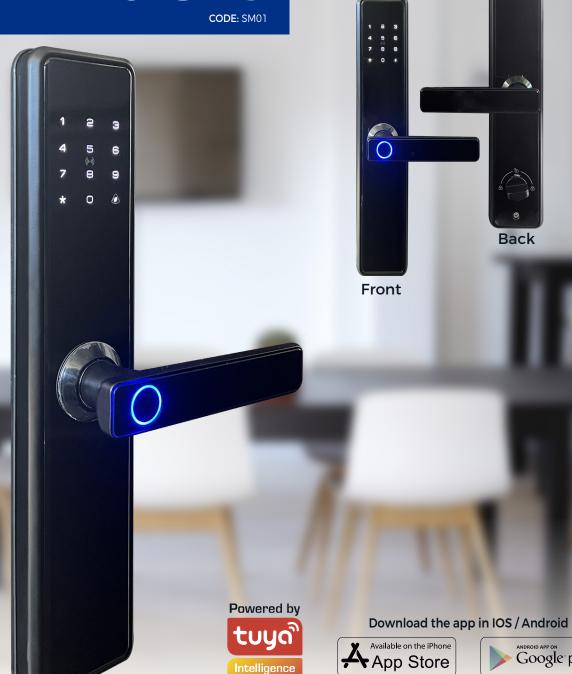

## Smart Lock III

#### **Features**

- 3 RFID cards
- · WiFi wireless connection
- · Registration and consultation of events
- · 5000mA rechargeable battery
- · Illuminated touch panel
- · Camera and screen with video intercom function
- · Notification bell and timed photography real

### **Advantages**

Entry / Exit

Recognition

### **Unlock Modes**

Download the app in IOS / Android