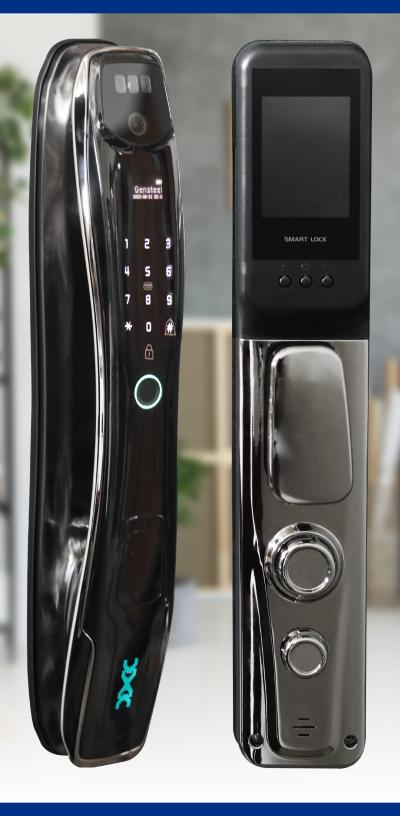

## Smart Lock III

#### **Features**

- 3 RFID cards
- · WiFi wireless connection
- · Registration and consultation of events
- · 5000mA rechargeable battery
- · Illuminated touch panel
- · Camera and screen with video intercom function
- · Notification bell and timed photography real

### **Advantages**

Entry / Exit

Recognition

### **Unlock Modes**

Download the app in IOS / Android