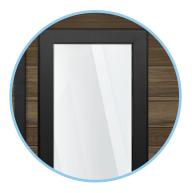

**Aluminum Panel Marbel** 

# Oklahoma

Aluminum Panel Door

### Door Size 36" by 80" Left Opening