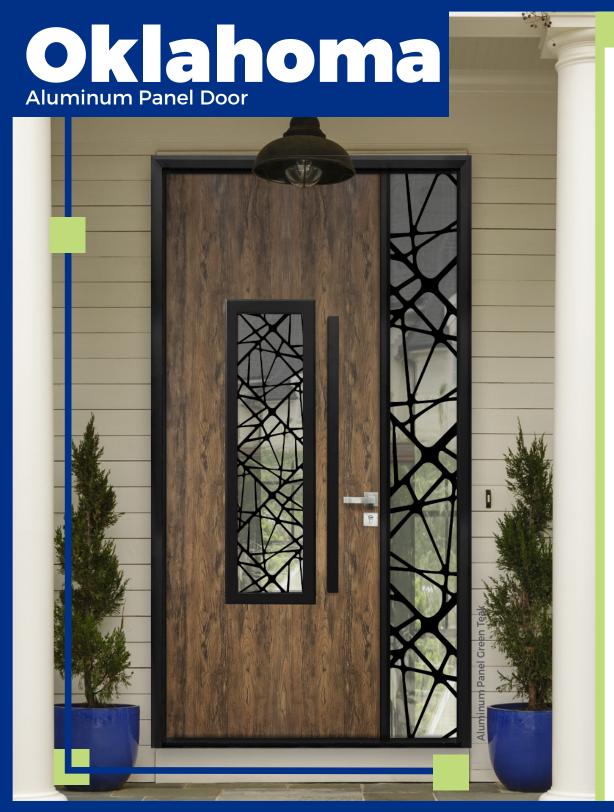

# Oklahoma

Aluminum Panel Door

### Door Size 36" by 80" Left Opening

## Door Size 36" by 96"

CODE: OK02 **Aluminum Panel** 

Closed + Fixed

**Aluminum Panel** Closed + Fixed Pattern

CODE: OK09 **Aluminum Panel** Window + Fixed

+ Fixed Pattern

CODE: OK13 CODE: OK14 **Aluminum Panel** Window + Fixed Pattern