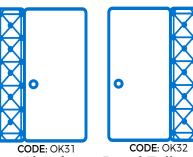

### Door Size 36" by 80" Left Opening

## Door Size 36" by 96"

CODE: OK02 **Aluminum Panel** 

Closed + Fixed

**Aluminum Panel** Closed + Fixed Pattern

CODE: OK09 **Aluminum Panel** Window + Fixed

+ Fixed Pattern

CODE: OK13 CODE: OK14 **Aluminum Panel** Window + Fixed Pattern