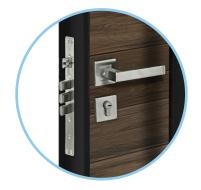

## Features

**Steel Handle** 

Steel Frame With Baked Paint

High Perfomance Finishing

### **Protections**

**High Security** 

**Thermal** 

**Auditory** 