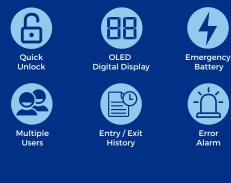

VAVAVAVY** 



### Door Size 36" by 80"

### Door Size 36" by 96"



## Features



## **Steel Pattern**



# **Smart Lock Basic**

#### CODE: SM01

## **Features**

- Characteristics
- RFID cards
- WiFi wireless connection
- Registration and consultation of events
- Battery monitoring from the App
- Works with double A batteries
- 1 set of manual keys
- Illuminated touch panel

## **Advantages**









Error

Alarm



Users







88

## **Unlock Modes**









Inside

## Download the app in IOS / Android





## Smart Lock II

CODE: SM02

PEN. GLOS

## **Features**

#### • 3 RFID cards

- WiFi wireless connection
- Registration and consultation of events
- Battery monitoring from the App
- · 5000mA rechargeable battery
- 1 set of manual keys
- Illuminated touch panel

## Advantages



## **Unlock Modes**







23

#### WiFi App Password Key

#### Powered by



#### Download the app in IOS / Android

Available on the iPhone App Store



## **Smart Lock III** CODE: SM03

### **Features**

- 3 RFID cards
- WiFi wireless connection
- Registration and consultation of events
- 5000mA rechargeable battery
- Illuminated touch panel
- Camera and screen with video intercom function
- Notification bell and timed photography real

## **Advantages**

















#### Entry / Exit History



Rechargeable Batterv

## **Unlock Modes**







Facial





Download the app in IOS / Android





Camera