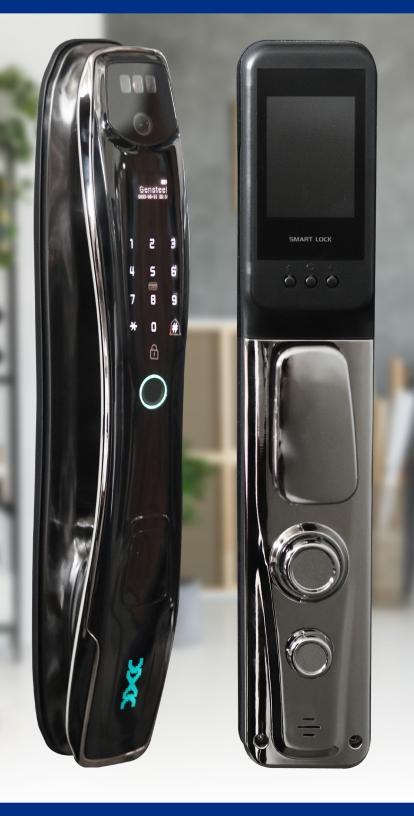

## **Smart Lock III** CODE: SM03

### **Features**

- 3 RFID cards
- WiFi wireless connection
- Registration and consultation of events
- 5000mA rechargeable battery
- Illuminated touch panel
- Camera and screen with video intercom function
- Notification bell and timed photography real