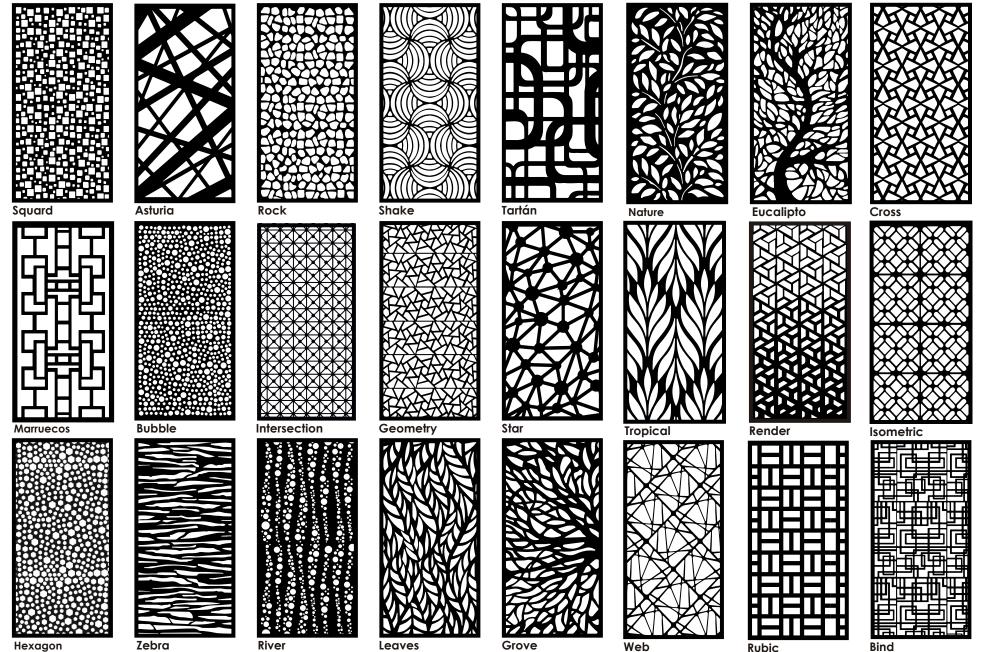

## Colors





Aluminum Panel Marbel

Aluminum Panel Green Teak

**VAVAVAVY** 



### Door Size 36" by 80"

### Door Size 36" by 96"



## Features



## **Steel Pattern**



# **Smart Lock Basic**

#### CODE: SM01

## **Features**

- Characteristics
- RFID cards
- WiFi wireless connection
- Registration and consultation of events
- Battery monitoring from the App
- Works with double A batteries
- 1 set of manual keys
- Illuminated touch panel

## **Advantages**









Error

Alarm



Users







88

## **Unlock Modes**









Inside

## Download the app in IOS / Android





## Smart Lock II

CODE: SM02

PEN. GLOS

## **Features**

#### • 3 RFID cards

- WiFi wireless connection
- Registration and consultation of events
- Battery monitoring from the App
- · 5000mA rechargeable battery
- 1 set of manual keys
- Illuminated touch panel

## Advantages



## **Unlock Modes**







23

#### WiFi App Password Key

#### Powered by



#### Download the app in I