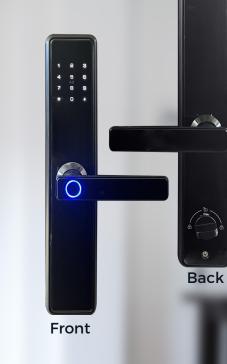

## Colors





Aluminum Panel Marbel

Aluminum Panel Green Teak

**VAVAVAVY** 



### Door Size 36" by 80"

### Door Size 36" by 96"



## Features



## **Steel Pattern**



# **Smart Lock Basic**

#### CODE: SM01

## **Features**

- Characteristics
- RFID cards
- WiFi wireless connection
- Registration and consultation of events
- Battery monitoring from the App
- Works with double A batteries
- 1 set of manual keys
- Illuminated touch panel

## **Advantages**









Error

Alarm



Users







88

## **Unlock Modes**









Inside

## Download the app in IOS / Android





## Smart Lock II

CODE: SM02

PEN. GLOS

## **Features**

#### • 3 RFID cards

- WiFi wireless connection
- Registration and consultation of events
- Battery monitoring from the App
- · 5000mA rechargeable battery
- 1 set of manual keys
- Illuminated touch panel

## Advantages



## **Unlock Modes**







23

#### WiFi App Password Key

#### Powered by



#### Download the app in IOS / Android

Available on the iPhone App Store



## **Smart Lock III** CODE: SM03

### **Features**

- 3 RFID cards
- WiFi wireless connection
- Registration and consultation of events
- 5000mA rechargeable battery
- Illuminated touch panel
- Camera and screen with video intercom function
- Notification bell and timed photography real

## **Advantages**