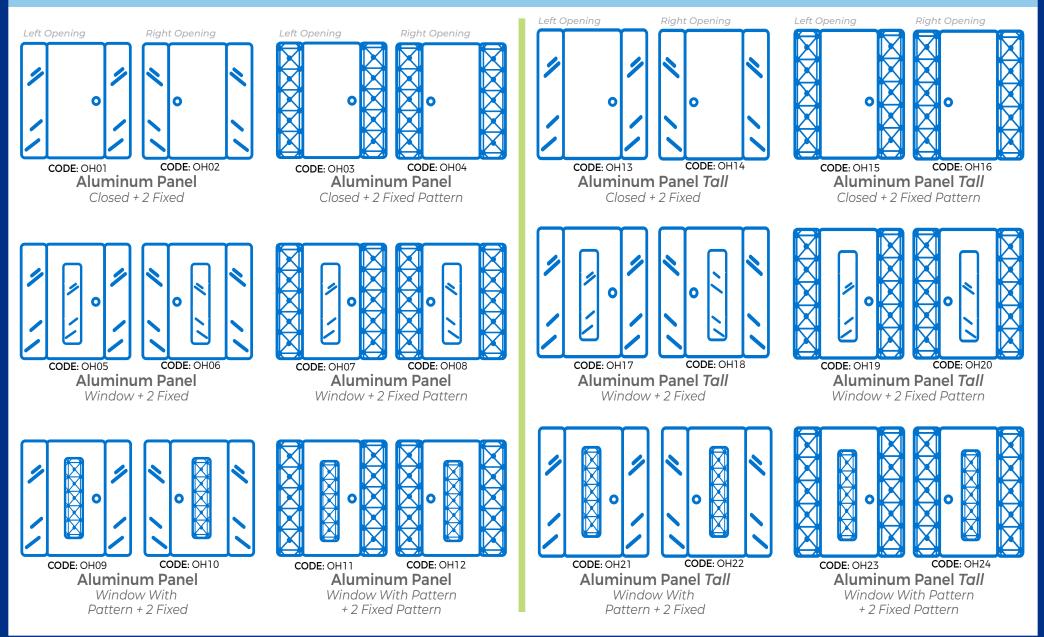

## Colors





Aluminum Panel Marbel

Aluminum Panel Green Teak

**VAVAVAVY** 



### Door Size 36" by 80"

### Door Size 36" by 96"



## Features



## **Steel Pattern**



# **Smart Lock Basic**

#### CODE: SM01

## **Features**

- Characteristics
- RFID cards
- WiFi wireless connection
- Registration and consultation of events
- Battery monitoring from the App
- Works with double A batteries
- 1 set of manual keys
- Illuminated touch panel

## **Advantages**









Error

Alarm



Users







88

## **Unlock Modes**









Inside

## Download the app in IOS / Android





## Smart Lock II

CODE: SM02

PEN. GLOS

## **Features**

#### • 3 RFID cards

- WiFi wireless connection
- Registration and consultation of events
- Battery monitoring from the App
- · 5000mA rechargeable battery
- 1 set of manual keys
- Illuminated touch panel

## Advantages



## **Unlock Modes**







23

#### WiFi App Password Key

#### P