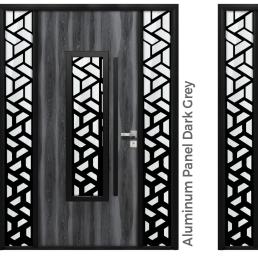

## Colors





Aluminum Panel Marbel

Aluminum Panel Green Teak

**VAVAVAVY** 



### Door Size 36" by 80"

### Door Size 36" by 96"



## Features



## **Steel Pattern**



# **Smart Lock Basic**

#### CODE: SM01

## **Features**

- Characteristics
- RFID cards
- WiFi wireless connection
- Registration and consultation of events
- Battery monitoring from the App
- Works with double A batteries
- 1 set of manual keys
- Illuminated touch panel

## **Advantages**









Error

Alarm



Users







88

## **Unlock Modes**









Inside

## Download the app in IOS / Android





## Smart Lock II

CODE: SM02

PEN. GLOS

## **Features**

#### • 3 RFID cards

- WiFi wireless connection
- Registration and consultation of events
- Battery monitoring from the App
- · 5000mA rechargeable battery
- 1 set o