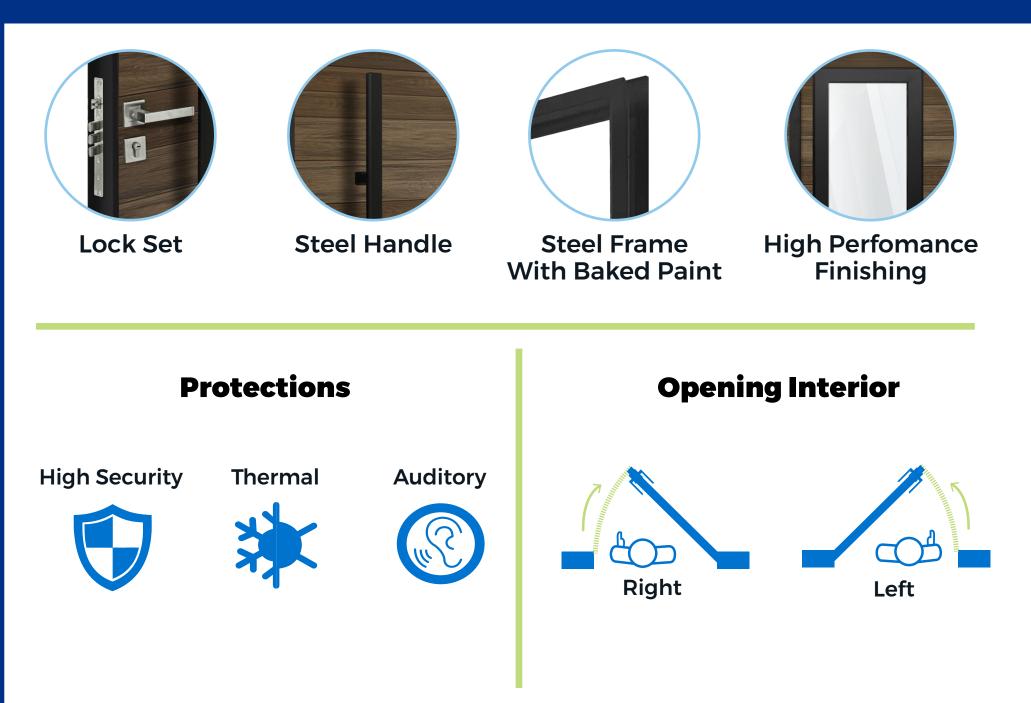

## Features

## **Features**

- Characteristics
- RFID cards
- WiFi wireless connection
- Registration and consultation of events
- Battery monitoring from the App
- Works with double A batteries
- 1 set of manual keys
- Illuminated touch panel