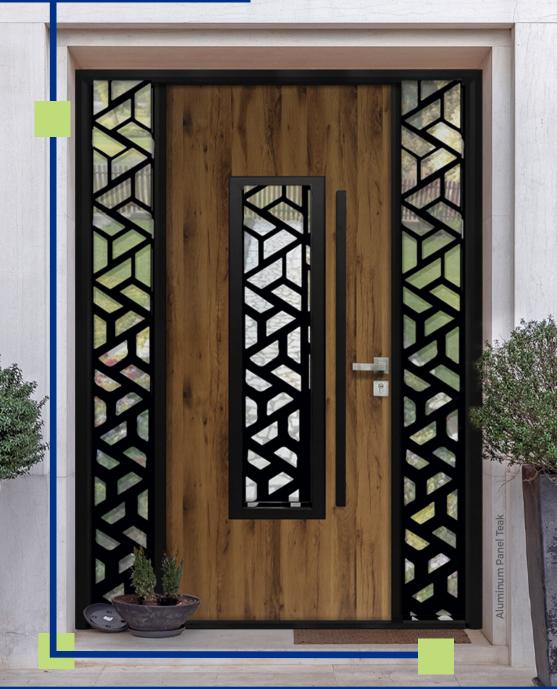

## Colors





Aluminum Panel Marbel

Aluminum Panel Green Teak

**VAVAVAVY** 



### Door Size 36" by 80"

### Door Size 36" by 96"



## Features



## **Steel Pattern**



# **Smart Lock Basic**

#### CODE: SM01

## **Features**

- Characteristics
- RFID cards
- WiFi wireless connection
- Registration and consultation of events
- Battery monitoring from the App
- Works with double A batteries
- 1 set of manual keys
- Illuminated touch panel

## **Advantages**









Error

Alarm



Users







88

## **Unlock Modes**









Inside

## Download the app in IOS / Android





## Smart Lock II

CODE: SM02

PEN. GLOS

## **Features**

#### • 3 RFID cards

- WiFi wireless connection
- Registration and consultation of events
- Battery monitoring from the App
- · 5000mA rechargeable batt