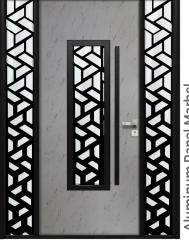

## Colors





Aluminum Panel Marbel

Aluminum Panel Green Teak

**VAVAVAVY** 



### Door Size 36" by 80"

### Door Size 36" by 96"



## Features



## **Steel Pattern**



# **Smart Lock Basic**

#### CODE: SM01

## **Features**

- Characteristics
- RFID cards
- WiFi wireless connection
- Registration and consultation of events
- Battery monitoring from the App
- Works with double A batteries
- 1 set of manual keys
- Illuminated touch panel

## **Advantages**









Error

Alarm



Users







88

## **Unlock Modes**









Inside

## Download the app in IOS / Android





## Smart Lock II

CODE: SM02

PEN. GLOS

## **Features**

#### • 3 RFID cards

- WiFi wireless connection
- Registration and consultation of events
- Battery monitoring from the App
- · 5000mA rechargeable battery
- 1 set of