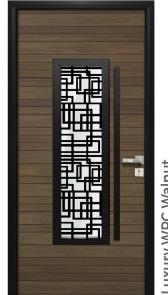

Luxury WPC Dark Grey



Luxury WPC Red Wood

## Kansas **Luxury WPC Door**

## Door Size 36" by 80" Left Opening

## Door Size 36" by 96" Left Opening



Closed





**Luxury WPC** + Window and Steel Pattern



Closed







CODE: KA02 **Luxury WPC** Closed



CODE: KA04 **Luxury WPC** + Window



**Luxury WPC** + Window and Steel Pattern



CODE: KA08 Luxury WPC Tall Closed



CODE: KA10 Luxury WPC Tall + Window



Luxury WPC Tall + Window and Steel Pattern

## Features







**Steel Handle** 



Steel Frame With Baked Paint



High Perfomance Finishing

#### **Protections**

**High Security** 



**Thermal** 



**Auditory** 



## **Opening Interior**





# Steel Pattern



# Smart Lock Basic

#### **Features**

- Characteristics
- RFID cards
- · WiFi wireless connection
- Regis