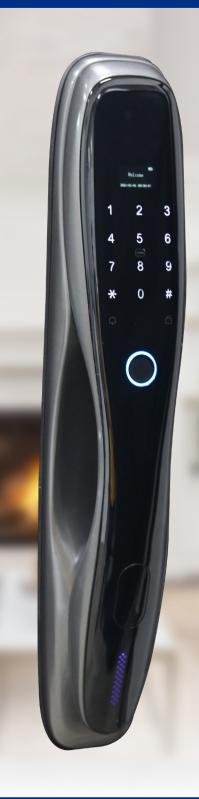

# Smart Lock II

#### **Features**

- 3 RFID cards
- · WiFi wireless connection
- Registration and consultation of events
- · Battery monitoring from the App
- · 5000mA rechargeable battery
- 1 set of manual keys
- · Illuminated touch panel

#### **Advantages**

Entry / Exit

#### **Unlock Modes**

Download the app in IOS / Android