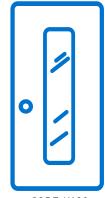

## Door Size 36" by 96" Left Opening

Closed

**Luxury WPC** + Window and Steel Pattern

Closed

CODE: KA02 **Luxury WPC** Closed

CODE: KA04 **Luxury WPC** + Window

**Luxury WPC** + Window and Steel Pattern

CODE: KA08 Luxury WPC Tall Closed