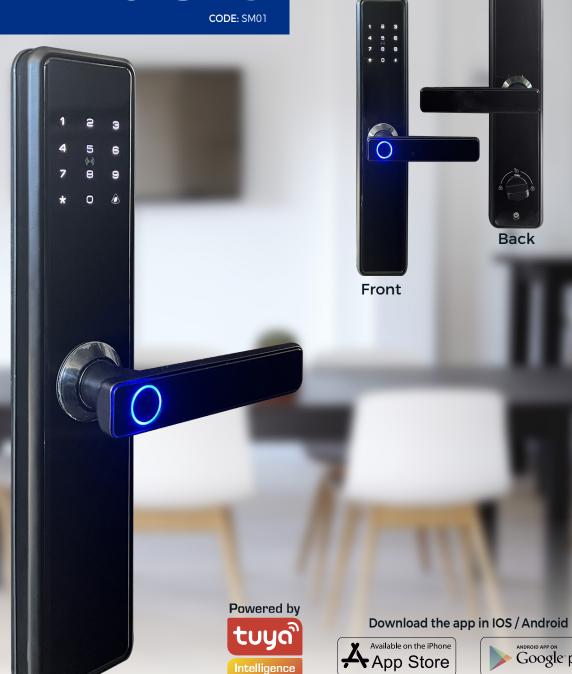

# Smart Lock Basic

#### **Features**

- Characteristics
- RFID cards
- · WiFi wireless connection
- Registration and consultation of events
- Battery monitoring from the App
- · Works with double A batteries
- 1 set of manual keys
- · Illuminated touch panel

#### **Advantages**

Entry / Exit

#### **Unlock Modes**

Back

Google play