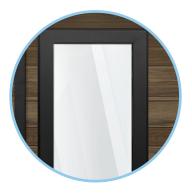

## Door Size 36" by 96" Left Opening

Closed

**Luxury WPC** + Window and Steel Pattern

Closed

CODE: KA02 **Luxury WPC** Closed

CODE: KA04 **Luxury WPC** + Window

**Luxury WPC** + Window and Steel Pattern

CODE: KA08 Luxury WPC Tall Closed

CODE: KA10 Luxury WPC Tall + Window

Luxury WPC Tall + Window and Steel Pattern