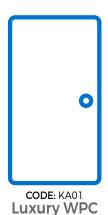

## Kansas **Luxury WPC Door**

## Door Size 36" by 80" Left Opening

## Door Size 36" by 96" Left Opening

Closed

**Luxury WPC** + Window and Steel Pattern

Closed

CODE: KA02 **Luxury WPC** Closed

CODE: KA04 **Luxury WPC** + Window

**Luxury WPC** + Window and Steel Pattern

CODE: KA08 Luxury WPC Tall Closed