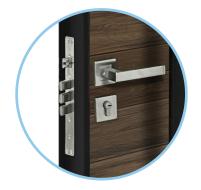

## Features

**Steel Handle** 

Steel Frame With Baked Paint

High Perfomance Finishing

#### **Protections**

**High Security** 

**Thermal** 

**Auditory** 