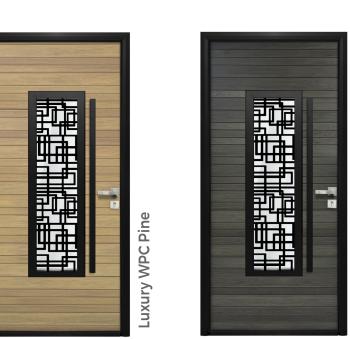

Luxury WPC Dark Grey



Luxury WPC Red Wood

## Kansas **Luxury WPC Door**

## Door Size 36" by 80" Left Opening

## Door Size 36" by 96" Left Opening



Closed





**Luxury WPC** + Window and Steel Pattern



Closed







CODE: KA02 **Luxury WPC** Closed



CODE: KA04 **Luxury WPC** + Window



**Luxury WPC** + Window and Steel Pattern



CODE: KA08 Luxury WPC Tall Closed



CODE: KA10 Luxury WPC Tall + Window



Luxury WPC Tall + Window and Steel Pattern

## Features







**Steel Handle** 



Steel Frame With Baked Paint



High Perfomance Finishing

#### **Protections**

**High Security** 



**Thermal** 



**Auditory** 



## **Opening Interior**





# Steel Pattern



# Smart Lock Basic

#### **Features**

- Characteristics
- RFID cards
- · WiFi wireless connection
- Registrat