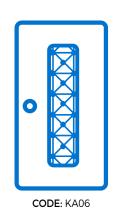

## Door Size 36" by 96" Left Opening

Closed

**Luxury WPC** + Window and Steel Pattern

Closed

CODE: KA02 **Luxury WPC** Closed

CODE: KA04 **Luxury WPC** + Window

**Luxury WPC** + Window and Steel Pattern

CODE: KA08 Luxury WPC Tall Closed