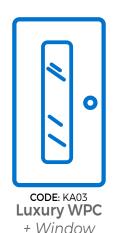

## Door Size 36" by 96" Left Opening

Closed

**Luxury WPC** + Window and Steel Pattern

Closed

CODE: KA02 **Luxury WPC** Closed

CODE: KA04 **Luxury WPC** + Window

**Luxury WPC** + Window and Steel Pattern

CODE: KA08 Luxury WPC Tall Closed