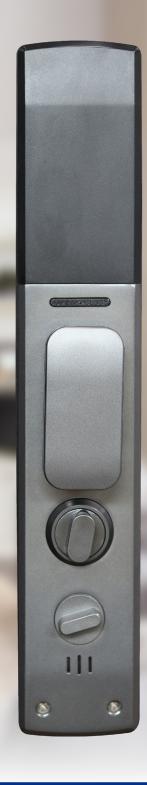

# Smart Lock Basic

#### **Features**

- Characteristics
- RFID cards
- · WiFi wireless connection
- Registration and consultation of events
- Battery monitoring from the App
- · Works with double A batteries
- 1 set of manual keys
- · Illuminated touch panel

#### **Advantages**

Entry / Exit

#### **Unlock Modes**

Back

Google play