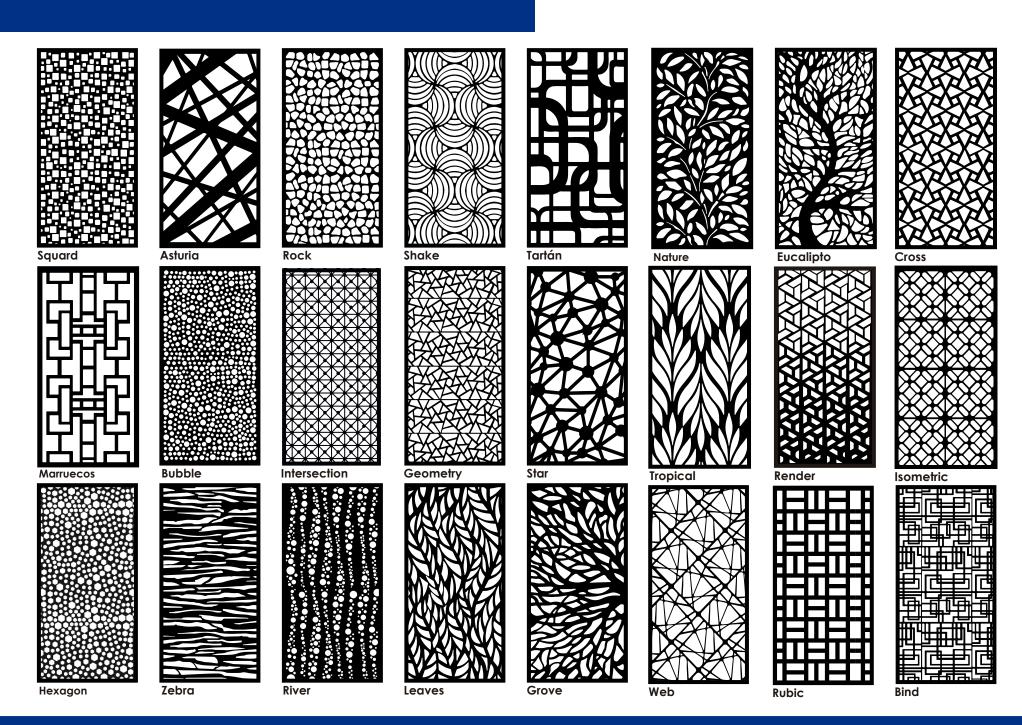

Luxury WPC Dark Grey



Luxury WPC Red Wood

## Kansas **Luxury WPC Door**

## Door Size 36" by 80" Left Opening

## Door Size 36" by 96" Left Opening



Closed





**Luxury WPC** + Window and Steel Pattern



Closed







CODE: KA02 **Luxury WPC** Closed



CODE: KA04 **Luxury WPC** + Window



**Luxury WPC** + Window and Steel Pattern



CODE: KA08 Luxury WPC Tall Closed



CODE: KA10 Luxury WPC Tall + Window



Luxury WPC Tall + Window and Steel Pattern

## Features







**Steel Handle** 



Steel Frame With Baked Paint



High Perfomance Finishing

#### **Protections**

**High Security** 



**Thermal** 



**Auditory** 



## **Opening Interior**





# Steel Pattern



# Smart Lock Basic

#### **Features**

- Characteristics
- RFID cards
- · WiFi wireless connection
- Registration and consultation of events
- Battery monitoring from the App
- · Works with double A batteries
- 1 set of manual keys
- · Illuminated touch panel

#### **Advantages**



Entry / Exit



#### **Unlock Modes**













Back

Google play

# Smart Lock II

#### **Features**

- 3 RFID cards
- · WiFi wireless connection
- Registration and consultation of events
- · Battery monitoring from the App
- · 5000mA rechargeable battery
- 1 set of manual keys
- · Illuminated touch panel

#### **Advantages**







Entry / Exit





#### **Unlock Modes**

















Download the app in IOS / Android









## Smart Lock III

#### **Features**

- 3 RFID cards
- · WiFi wireless conn