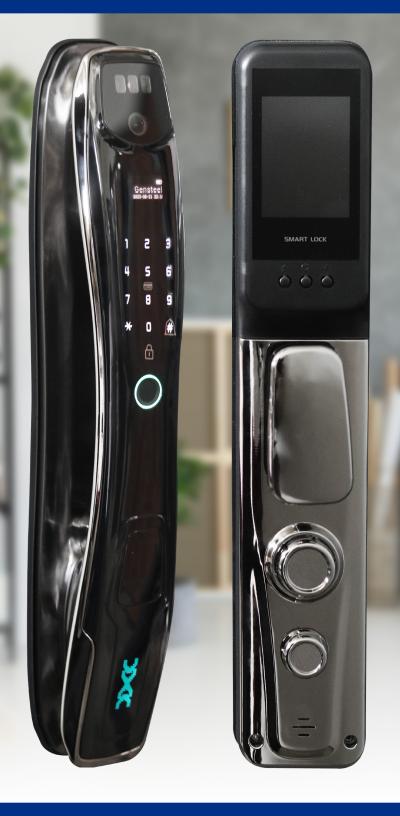

## Smart Lock III

#### **Features**

- 3 RFID cards
- · WiFi wireless connection
- · Registration and consultation of events
- · 5000mA rechargeable battery
- · Illuminated touch panel
- · Camera and screen with video intercom function
- · Notification bell and timed photography real

#### **Advantages**

Entry / Exit

Recognition

#### **Unlock Modes**

Download the app in IOS / Android