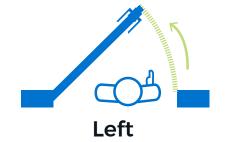

Luxury WPC Dark Grey



Luxury WPC Red Wood

## Kansas **Luxury WPC Door**

## Door Size 36" by 80" Left Opening

## Door Size 36" by 96" Left Opening



Closed





**Luxury WPC** + Window and Steel Pattern



Closed







CODE: KA02 **Luxury WPC** Closed



CODE: KA04 **Luxury WPC** + Window



**Luxury WPC** + Window and Steel Pattern



CODE: KA08 Luxury WPC Tall Closed



CODE: KA10 Luxury WPC Tall + Window



Luxury WPC Tall + Window and Steel Pattern

## Features







**Steel Handle** 



Steel Frame With Baked Paint



High Perfomance Finishing

#### **Protections**

**High Security** 



**Thermal** 



**Auditory** 



## **Opening Interior**





# Steel Pattern



# Smart Lock Basic

#### **Features**

- Characteristics
- RFID cards
- · WiFi wireless connection
- Registration and consultation of events
- Battery monitoring from the App
- · Works with double A batteries
- 1 set of manual keys
- · Illuminated touch panel

#### **Advantages**



Entry / Exit



#### **Unlock Modes**













Back

Google play

# Smart Lock II

#### **Features**

- 3 RFID cards
- · WiFi wireless connection
- Registration and consultation of events
- · Battery monitoring from the App
- · 5000mA rechargeable battery
- 1 set of manual keys
- · Illuminated touch panel

#### **Advantages**







Entry / Exit





#### **Unlock Modes**

















Download the app in IOS / Android









## Smart Lock III

#### **Features**

- 3 RFID cards
- ·