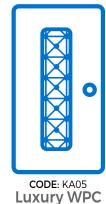

Luxury WPC Dark Grey



Luxury WPC Red Wood

## Kansas **Luxury WPC Door**

## Door Size 36" by 80" Left Opening

## Door Size 36" by 96" Left Opening



Closed





**Luxury WPC** + Window and Steel Pattern



Closed







CODE: KA02 **Luxury WPC** Closed



CODE: KA04 **Luxury WPC** + Window



**Luxury WPC** + Window and Steel Pattern



CODE: KA08 Luxury WPC Tall Closed



CODE: KA10 Luxury WPC Tall + Window



Luxury WPC Tall + Window and Steel Pattern

## Features







**Steel Handle** 



Steel Frame With Baked Paint



High Perfomance Finishing

#### **Protections**

**High Security** 



**Thermal** 



**Auditory** 



## **Opening Interior**





# Steel Pattern



# Smart Lock Basic

#### **Features**

- Characteristics
- RFID cards
- · WiFi wireless connection
- Registration and consultation of events
- Battery monitoring from the App
- · Works with double A batteries
- 1 set of manual keys
- · Illuminated touch panel

#### **Advantag