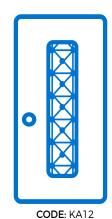

## Door Size 36" by 96" Left Opening

Closed

**Luxury WPC** + Window and Steel Pattern

Closed

CODE: KA02 **Luxury WPC** Closed

CODE: KA04 **Luxury WPC** + Window

**Luxury WPC** + Window and Steel Pattern

CODE: KA08 Luxury WPC Tall Closed

CODE: KA10 Luxury WPC Tall + Window

Luxury WPC Tall + Window and Steel Pattern