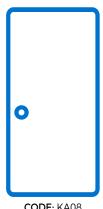

## Door Size 36" by 96" Left Opening

Closed

**Luxury WPC** + Window and Steel Pattern

Closed

CODE: KA02 **Luxury WPC** Closed

CODE: KA04 **Luxury WPC** + Window

**Luxury WPC** + Window and Steel Pattern

CODE: KA08 Luxury WPC Tall Closed