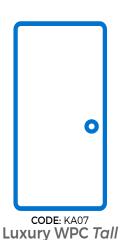

## Door Size 36" by 96" Left Opening

Closed

**Luxury WPC** + Window and Steel Pattern

Closed

CODE: KA02 **Luxury WPC** Closed

CODE: KA04 **Luxury WPC** + Window

**Luxury WPC** + Window and Steel Pattern

CODE: KA08 Luxury WPC Tall Closed