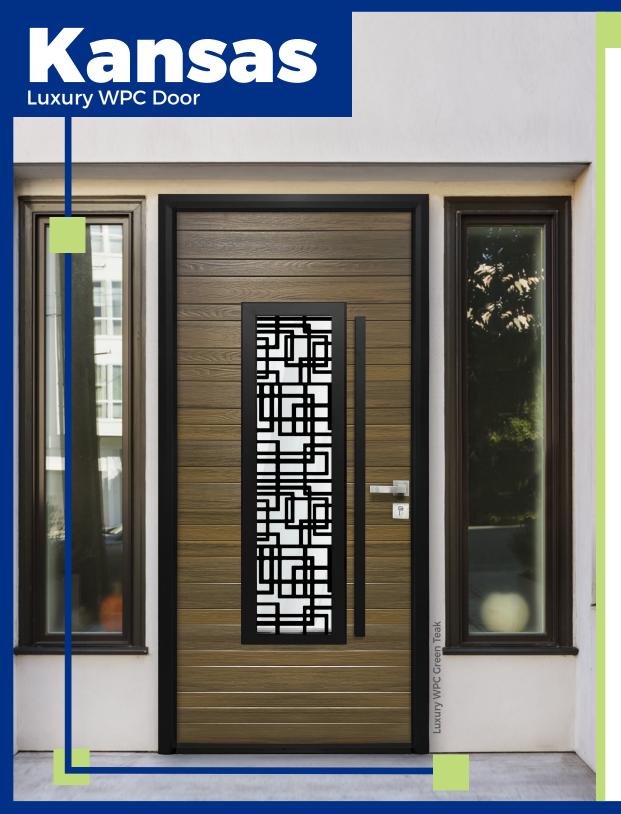

## Kansas **Luxury WPC Door**

## Door Size 36" by 80" Left Opening

## Door Size 36" by 96" Left Opening

Closed

**Luxury WPC** + Window and Steel Pattern

Closed

CODE: KA02 **Luxury WPC** Closed

CODE: KA04 **Luxury WPC** + Window

**Luxury WPC** + Window and Steel Pattern

CODE: KA08 Luxury WPC Tall Closed

CODE: KA10 Luxury WPC Tall + Window

Luxury WPC Tall + Window and Steel Pattern