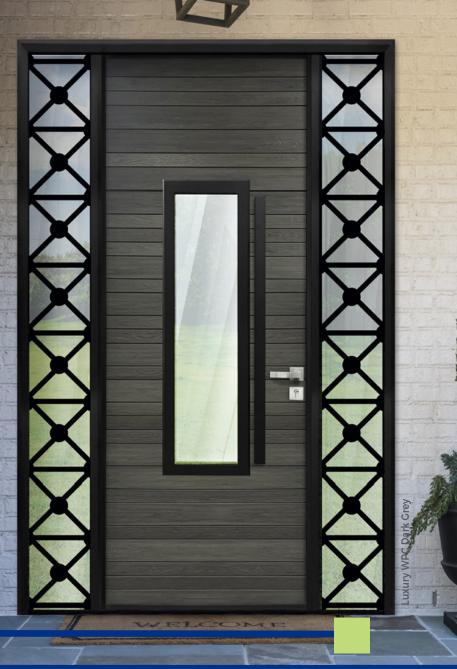

## Colors

Luxury WPC Green Teak

### Door Size 36" by 80"

### Door Size **36" by 96"**