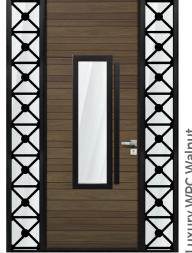

## Colors

Luxury WPC Green Teak

### Door Size 36" by 80"

### Door Size **36" by 96"**