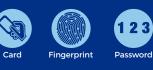

N. GLOS

## **Features**

#### • 3 RFID cards

- WiFi wireless connection
- Registration and consultation of events
- Battery monitoring from the App
- · 5000mA rechargeable battery
- 1 set of manual keys
- Illuminated touch panel

## Advantages



## **Unlock Modes**







23

#### WiFi App Password Key

#### Powered by



#### Download the app in IOS / Android

Available on the iPhone App Store



## **Smart Lock III** CODE: SM03

### **Features**

- 3 RFID cards
- WiFi wireless connection
- Registration and consultation of events
- 5000mA rechargeable battery
- Illuminated touch panel
- Camera and screen with video intercom function
- Notification bell and timed photography real

## **Advantages**

















#### Entry / Exit History



Rechargeable Batterv

## **Unlock Modes**







Facial





Download the app in IOS / Android





Camera