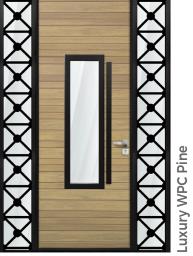

## Colors









Luxury WPC Green Teak



### Door Size 36" by 80"

### Door Size **36" by 96"**



## Features



## **Steel Pattern**



# **Smart Lock Basic**

#### CODE: SM01

## **Features**

- Characteristics
- RFID cards
- WiFi wireless connection
- Registration and consultation of events
- Battery monitoring from the App
- Works with double A batteries
- 1 set of manual keys
- Illuminated touch panel

## **Advantages**









Error

Alarm



Users







88

## **Unlock Modes**









Inside

## Download the app in IOS / Android





## Smart Lock II

CODE: SM02

PEN. GLOS

## **Features**

#### • 3 RFID cards

- WiFi wireless connection
- Registration and consultation of events
- Battery monitoring from the App
- · 5000mA rechargeable battery
- 1 set of manual keys
- Illuminated touch panel