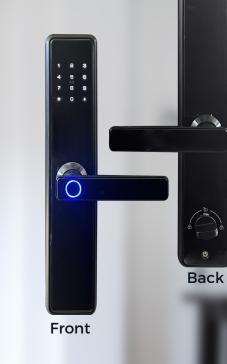

# **Smart Lock Basic**

#### CODE: SM01

## **Features**

- Characteristics
- RFID cards
- WiFi wireless connection
- Registration and consultation of events
- Battery monitoring from the App
- Works with double A batteries
- 1 set of manual keys
- Illuminated touch panel