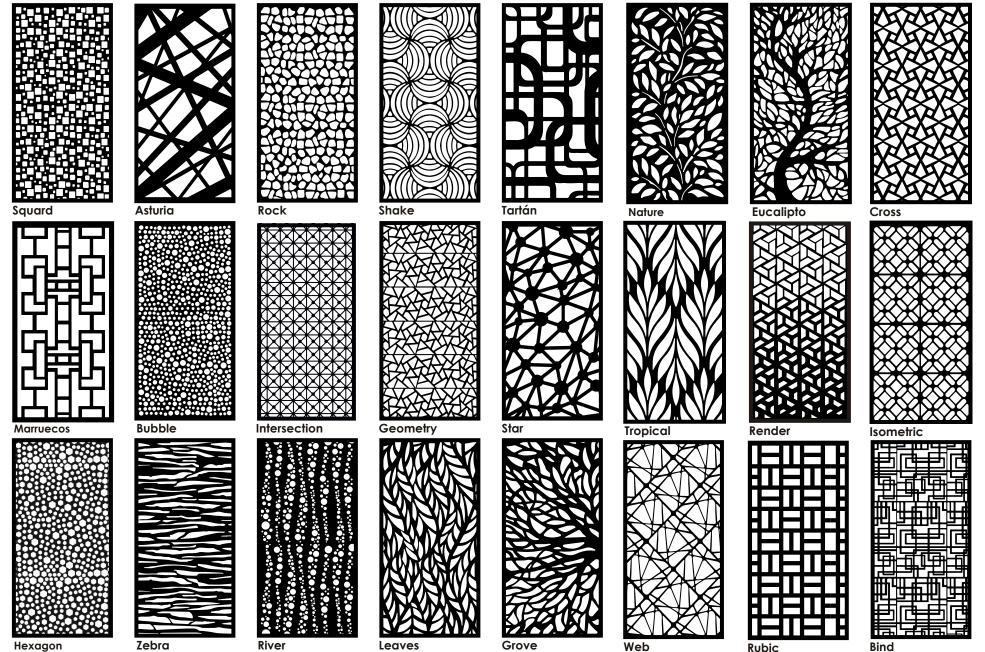

## Colors









Luxury WPC Green Teak



### Door Size 36" by 80"

### Door Size **36" by 96"**



## Features



## **Steel Pattern**



# **Smart Lock Basic**

#### CODE: SM01

## **Features**

- Characteristics
- RFID cards
- WiFi wireless connection
- Registration and consultation of events
- Battery monitoring from the App
- Works with double A batteries
- 1 set of manual keys
- Illuminated touch panel

## **Advantages**









Error

Alarm



Users







88

## **Unlock Modes**









Inside

## Download the app in IOS / Android





## Smart Lock II

CODE: SM02

PEN. GLOS

## **Features**

#### • 3 RFID cards

- WiFi wireless connection
- Registration and consultation of events
- Battery monitoring from the App
- · 5000mA rechargeable battery
- 1 set of manual keys
- Illuminated touch panel

## Advantages



## **Unlock Modes**







23

#### WiFi App Password Key

#### Powered by



#### Download the app in I