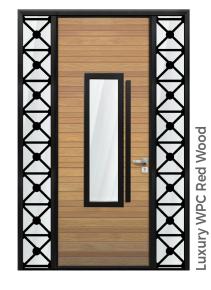

## Colors

Luxury WPC Green Teak

### Door Size 36" by 80"

### Door Size **36" by 96"**