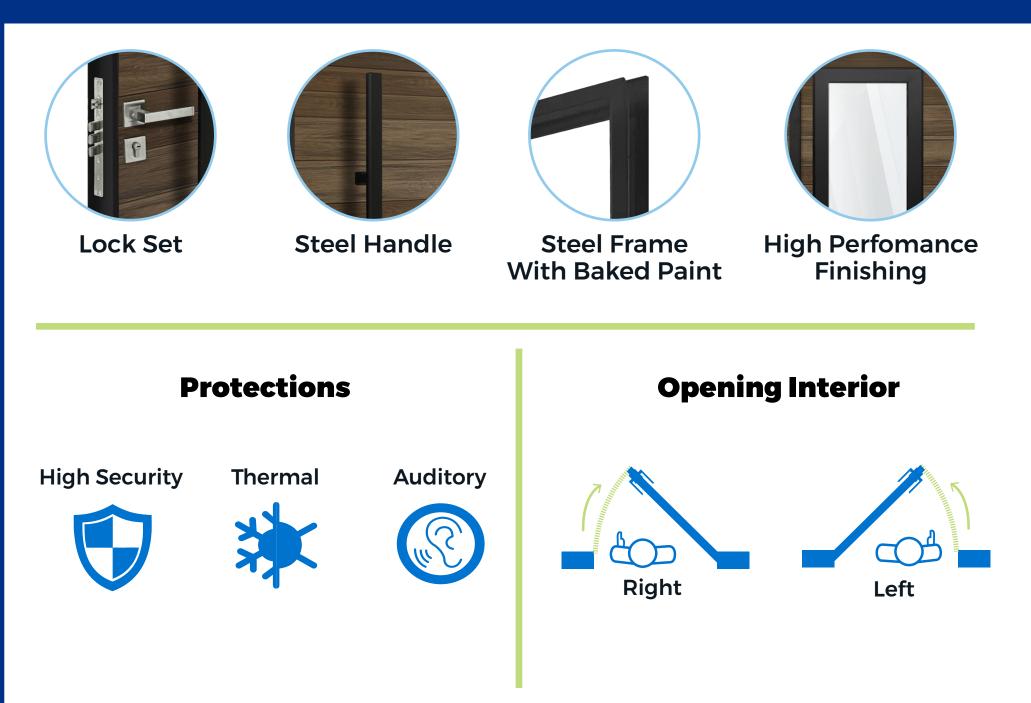

## Features

## **Features**

- Characteristics
- RFID cards
- WiFi wireless connection
- Registration and consultation of events
- Battery monitoring from the App
- Works with double A batteries
- 1 set of manual keys
- Illuminated touch panel

## **Unlock Modes**

Inside