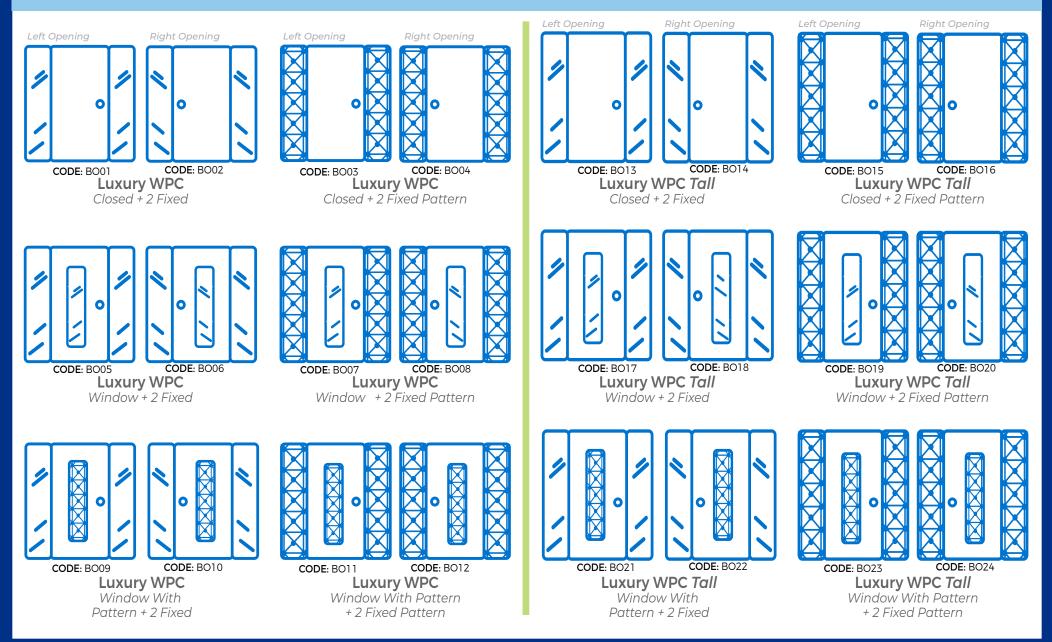

## Colors









Luxury WPC Green Teak



### Door Size 36" by 80"

### Door Size **36" by 96"**



## Features



## **Steel Pattern**



# **Smart Lock Basic**

#### CODE: SM01

## **Features**

- Characteristics
- RFID cards
- WiFi wireless connection
- Registration and consultation of events
- Battery monitoring from the App
- Works with double A batteries
- 1 set of manual keys
- Illuminated touch panel

## **Advantages**









Error

Alarm



Users







88

## **Unlock Modes**









Inside

## Download the app in IOS / Android





## Smart Lock II

CODE: SM02

PEN. GLOS

## **Features**

#### • 3 RFID cards

- WiFi wireless connection
- Registration and consultation of events
- Battery monitoring from the App
- · 5000mA rechargeable battery
- 1 set of manual keys
- Illuminated touch panel

## Advantages



## **Unlock Modes**







23

#### WiFi App Password Key

#### P