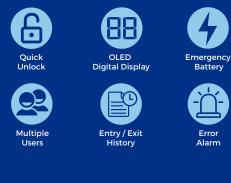

en Teak



### Door Size 36" by 80"

### Door Size **36" by 96"**



## Features



## **Steel Pattern**



# **Smart Lock Basic**

#### CODE: SM01

## **Features**

- Characteristics
- RFID cards
- WiFi wireless connection
- Registration and consultation of events
- Battery monitoring from the App
- Works with double A batteries
- 1 set of manual keys
- Illuminated touch panel

## **Advantages**









Error

Alarm



Users







88

## **Unlock Modes**









Inside

## Download the app in IOS / Android





## Smart Lock II

CODE: SM02

PEN. GLOS

## **Features**

#### • 3 RFID cards

- WiFi wireless connection
- Registration and consultation of events
- Battery monitoring from the App
- · 5000mA rechargeable battery
- 1 set of manual keys
- Illuminated touch panel

## Advantages



## **Unlock Modes**







23

#### WiFi App Password Key

#### Powered by



#### Download the app in IOS / Android

Available on the iPhone App Store



## **Smart Lock III** CODE: SM03

### **Features**

- 3 RFID cards
- WiFi wireless connection
- Registration and consultation of events
- 5000mA rechargeable battery
- Illuminated touch panel
- Camera and screen with video intercom function
- Notification bell and timed photography real

## **Advantages**

















#### Entry / Exit History



Rechargeable Batterv

## **Unlock Modes**







Facial





Download the app in IOS / Android





Camera