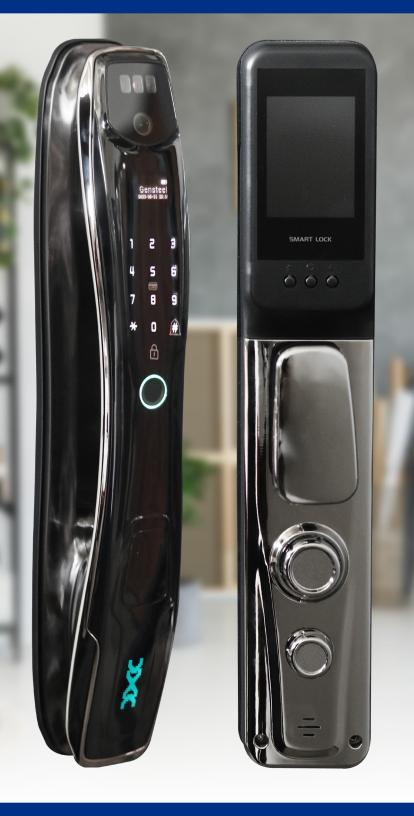

## **Smart Lock III** CODE: SM03

### **Features**

- 3 RFID cards
- WiFi wireless connection
- Registration and consultation of events
- 5000mA rechargeable battery
- Illuminated touch panel
- Camera and screen with video intercom function
- Notification bell and timed photography real

## **Advantages**